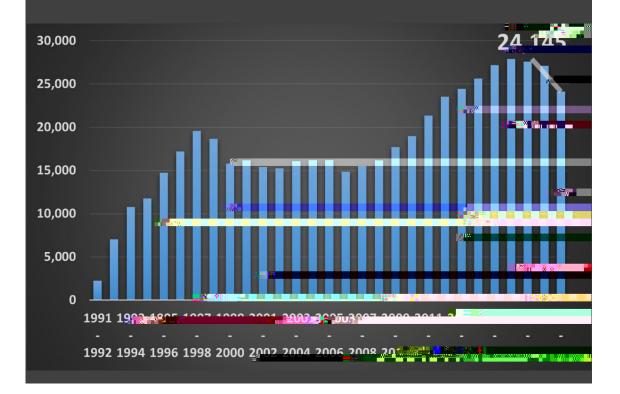

## The LSAMP Program has grown to support nearly 25K students PER YEAR since 1991.

In addition, the SAMP Program has supported more than 650,000 STEM students from Africar American, Hispanic American, Native American, Alaska Native and Native Hawaiian and Native Pacific Island Students since its inception.