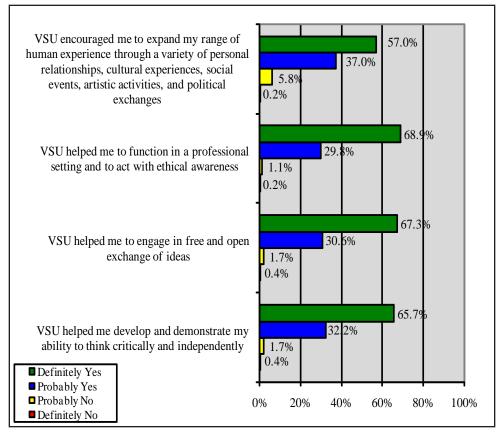

#### **EXHIBIT 8: VSU Overall**

- •A majority (317) of graduates answered that VSU defintely helped them to function in a professional setting and to act with ethical awareness.
- •A majority (315) of graduates answered that VSU definitely helped them to engage in free and open exchange of ideas.