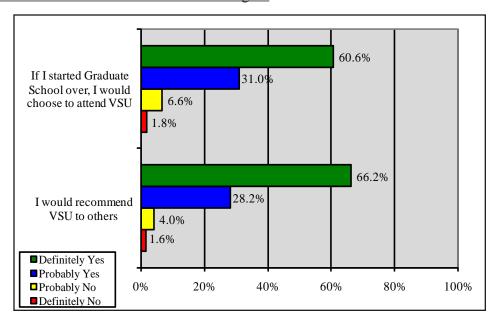

#### EXHIBIT 9: Would recommend or choose to attend VSU again

- •268 graduates said that they would defnitely choose VSU if they had to start Graduate School over.
- •296 graduates said they would definitely recommend VSU to others.