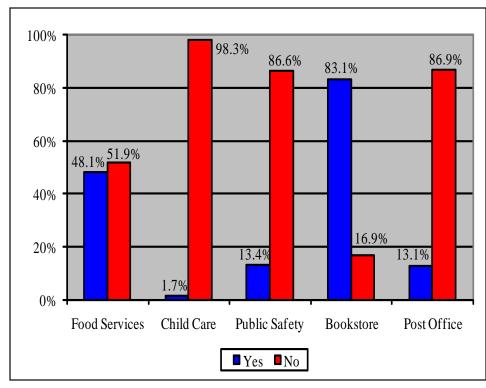

#### **EXHIBIT 16: Use of On-Campus Services**

- •224 graduates answered that they did not use VSU Food Services while 208 answered that they did.
- •The majority (379) of graduates answered that they used the VSU Bookstore.

#### EXHIBIT 17: Quality of On-Campus Services

•The majority (170) of graduates rated the quality of VSU Food Services as

excellent or good.

•316 graduates students rated the quality of the VSU Bookstore as excellent or good.