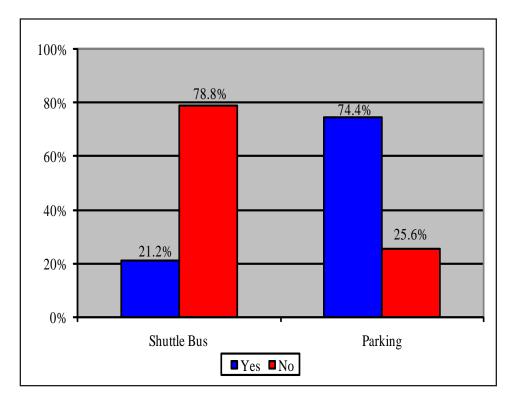

#### **EXHIBIT 18: Use of Transportation Services**

- •339 graduates answered that they did not use the shuttle buses.
- •332 graduates answered that they did use VSU parking.