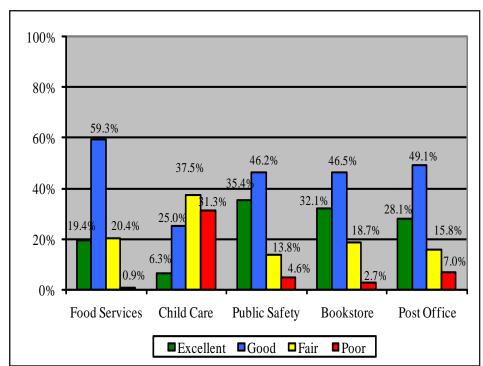

#### EXHIBIT 17: Quality of On-Campus Services

•The majority (170) of graduates rated the quality of VSU Food Services as

excellent or good.

•316 graduates students rated the quality of the VSU Bookstore as excellent or good.