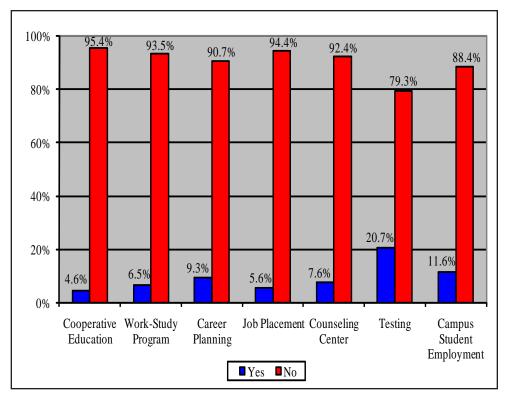

#### EXHIBIT 24: Use of Career Preparation Services

•The majority of students indicated that they did not use any of the seven career preparation services.

**EXHIBIT 25: Quality of Career Preparation Services** 