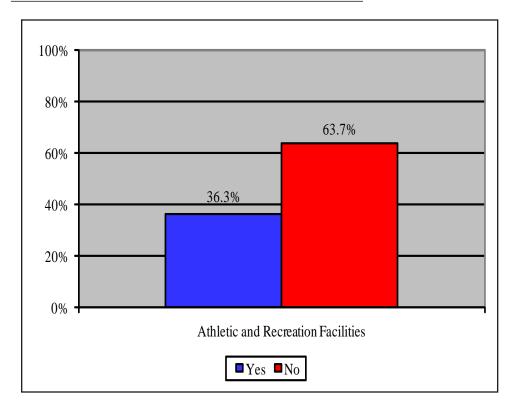

#### EXHIBIT 14: Use of Athletic and Recreation Facilities

•158 graduates did use the Athletic and Recreation Facilities.

#### EXHIBIT 15: Quality of Athletic and Recreation Facilities