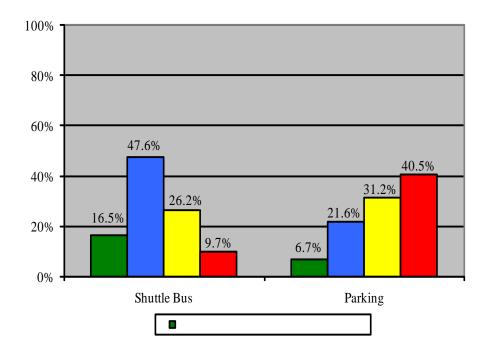

#### **EXHIBIT 16: Use of On-Campus Services**



- •224 graduates answered that they did not use VSU Food Services while 208 answered that they did.
- •The majority (379) of graduates answered that they used the VSU Bookstore.

Source: VSU Strategic Research & Analysis, 2007

#### EXHIBIT 17: Quality of On-Campus Services

•The majority (170) of graduates rated the quality of VSU Food Services as

excellent or good.

•316 graduates students rated the quality of the VSU Bookstore as excellent or good.



Source: VSU Strategic Research & Analysis, 2007

#### **EXHIBIT 18: Use of Transportation Services**



- •339 graduates answered that they did not use the shuttle buses.
- •332 graduates answered that they did use VSU parking.

#### **EXHIBIT 19: Quality of Transportation Services**



#### EXHBIT 20: Use of Specialized Student Services



EXHIBIT 21: Quality of Specialized Student Services

#### EXHIBIT 24: Use of Career Preparation Services



•The majority of students indicated that they did not use any of the seven career preparation services.

**EXHIBIT 25: Quality of Career Preparation Services** 



EXHIBIT 26: Use of Online I

# Graduate Exit EXHIBIT 28: Graduates Ratings of Academic Program Experiences PAGE 20

**EXHIBI** 



# Graduate Exit

# EXHIBIT 32: Graduates' Ratings of Academic Program by College - Nursing

|   |      |                   | <br> | <br> |
|---|------|-------------------|------|------|
| n | Mean | Std.<br>Deviation |      |      |
|   |      |                   |      |      |
|   |      |                   |      |      |
|   |      |