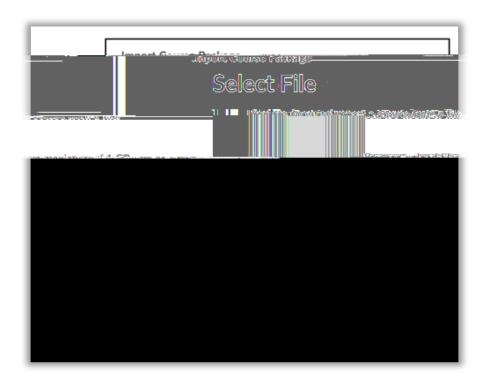

3. Select Import Components, then click Start.

3/23/23 Page **3** of **9** 

4. Click the **Upload** button and browse to upload the **BlazeVIEW Welcome Widget Template** file you downloaded earlier, then click the **Import All Components** button.