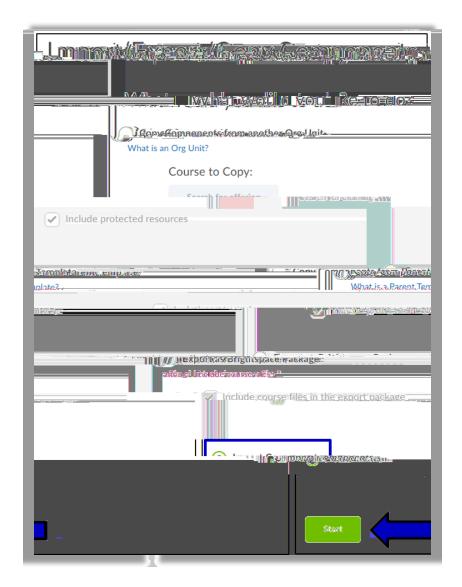

## Importing the File into Your Course

- 1. Navigate to the course you plan to import the BlazeVIEW Student Guide Module.
- 2. Click the Admin Tools icon on the Minibar and select Import/Export/Copy Components.

3. Select Import Components, then click Start.

3/23/23 Page **3** of **9** 

4. Click the **Upload** button and browse to upload the **BlazeVIEW Welcome Widget Template** file you downloaded earlier, then click the **Import All Components** button.