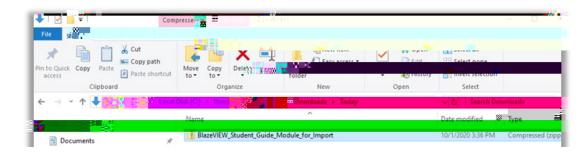

3/22/23

4. When the link opens, select the **Download** icon to download the file to your computer.

5. After the file downloads, click on the selector arrow at the right of the file name and select **Show in Folder**.

6. The **BlazeVIEW Welcome Widget Template** compressed (zipped) file should download into your Downloads folder so that you can import it into your course(s).

3/23/23 Page **2** of **9** 